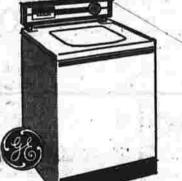

Free Delivery Anywhere

SCRATCH 'n' DENT

"A ONCE IN A LIFETIME CHANCE" G-E 12 POUND DELUXE 2-SPEED, 2-CYCLE WASHER

SOME ONE OF A KIND -- SOME RECLAIMED -- SOME FLOOR MODELS

Large 14 cubic ft.

• Frost never forms

Big roll-out bottom freezer

No defrosting either in the refrigerator or freezer

G-E 40-Inch Double Oven

**Deluxe Electric Range** 

• 2 speeds (agitation, spin) 9 2 cycles

(Large, 10-12 lbs.) (Med., 6-10 lbs.)

(Small, under 6 lbs.)

NO MONEY DOWN

On Our Own Budget Plan

TO THE

**Deluxe G-E Electric Dryer With** 

"Automatic Dry" Cycles

2.00 Weekly Or 8.50 Monthly

YOU'LL NEVER HAVE TO DEFROST AGAIN -- EVER G-E "FROST-GUARD" REFRIGERATOR-FREEZER