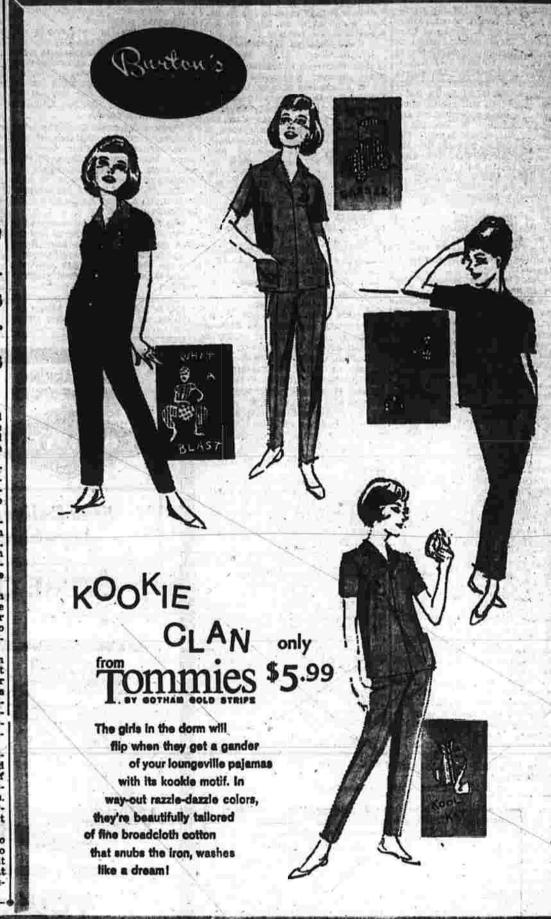

# Smart Fall Fashions at King's Low Prices!

Skirts

3.57 Pleated, perfectly proportioned skirts for every figure. All the newest fashion.

Name Scarfs

Slipons and cardigans. Kit-Misses, Womens New Fall Blouses

Misses Smart

Stretch

Slacks

stretch. Boot strap. One-way

Newest colors. 8 to 16.

Black and Charcoal

Short-4 ft. 10" to 5 ft. 1" Long-5 ft. 7" to 5 ft. 11

Tots, Girls, Misses **Full Fashioned** 

**Run-Resistant Tights** 

Helanca nylon stretch tights in a complete size range. Black, blue, red or green. Shaped to fit.

Proportioned

TOMATO SOUP

PEACHES GRAND UNION

**INSTANT COFFEE** 

**TOMATO CATSUP** 